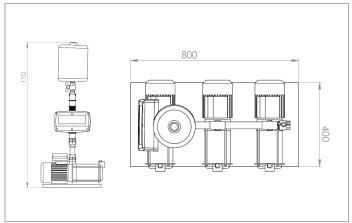

| TE | CHI | NIC | :AL | D/ | ATA |
|----|-----|-----|-----|----|-----|
|    |     |     |     |    |     |

| Length in mm:                            | 900                             |  |  |
|------------------------------------------|---------------------------------|--|--|
| Height in mm:                            | 1100                            |  |  |
| Width in mm:                             | 450                             |  |  |
| Suction connection:                      | 3x 1 of 5/4'' bi                |  |  |
| Connection press:                        | 6/4 of 2" bi                    |  |  |
| Max. rPM:                                | 2.850                           |  |  |
| Suction connection:<br>Connection press: | 3x 1 of 5/4" bi<br>6/4 of 2" bi |  |  |

## **TECHNICAL DRAWINGS**