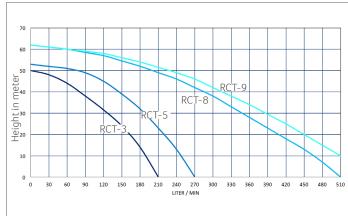

| <b>TECHNICAL SPECIFICATIONS</b> | RCT-3 | RCT-5 | RCT-8 | RCT-9 |
|---------------------------------|-------|-------|-------|-------|
| Power in Watt:                  | 3.300 | 4.050 | 4.950 | 6.000 |
| Max. flow in liters / min:      | 180   | 240   | 450   | 480   |
| Max. increaseHeight in m:       | 50    | 53    | 50    | 62    |
| Weight in kg:                   | 37    | 38    | 37    | 38    |
| Temperature in ° C:             | 5-35  | 5-35  | 5-35  | 5-35  |
| Capacitor in µF:                | 20    | 25    | 25    | 40    |
| Number of fans:                 | 5     | 5     | 4     | 5     |

# **PUMP CHARACTERISTIC**