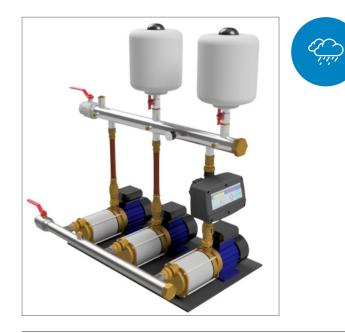

# **GEP RCT POMPINSTALLATIES**

Cascade gestuurde pompgroep met drie pompen

### **PRODUCT DESCRIPTION**

GEP's RCD pumping systems have been built using the high-quality self-priming GEP RC pumps, equipped with built-in thermal protection and GEP's DPA pump control. It is recommended to extend these sets with a pressure vessel from GEP. These hydrofore sets are suitable for pressure increase and rainwater use in industry and utilities, or can be used in all places where the water pressure needs to be increased.

#### **SCOPE**

Everywhere there is a need for a complete pre-assembled pump group with a relatively large pump capacity and a high operating reliability with freely programmable switch-on and switch-off pressure.